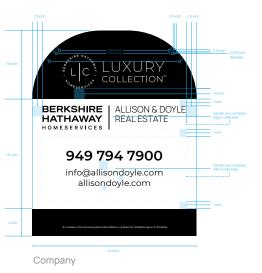

#### Overview

The Luxury Collection stationary suite is elegantly designed to communicate the attributes that are synonymous with Luxury Collection Specialists.

These forthcoming options are designed exclusively using the Luxury Collection Marks and fonts, and only those with an active Luxury Collection Specialist designation are permitted to utilize these designs.

### Horizontal Fronts

#### Design Specifics

The following must be adhered:

- Montserrat font text, regular weight, 7 point over 10 point leading with optical kerning and a tracking value of 0.
- Network agents must use the address of their business office location, not their home address.
- A minimum of five lines of information is required, with a maximum of nine lines.
- Required items include—name, title, address and phone number.
- Acceptable additional items—email address, website and license number.

#### **Print Specifics**

Luxury Collection business cards should be printed on a natural paper stock. The paper should be at least a 100lb cover weight.