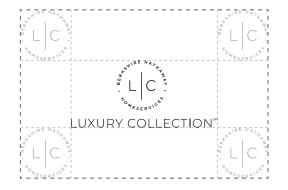

### The Classic

The Classic Luxury Collection Mark is elegant and sophisticated and pays homage to the original Luxury Collection logo. It is designed to be used in pieces that are more vertically structured, and when using the Luxury Collection Mark without your company logo.

### The Classic

Displayed are the approved colorways for The Classic Luxury Collection Mark. Always be sure to adhere to the rules of usage to maintain consistency.

See page 19 for guidelines on the application of the Luxury Collection Mark over imagery.

Metallic Mark on Black background

LUXURY COLLECTION

Metallic Mark on White background