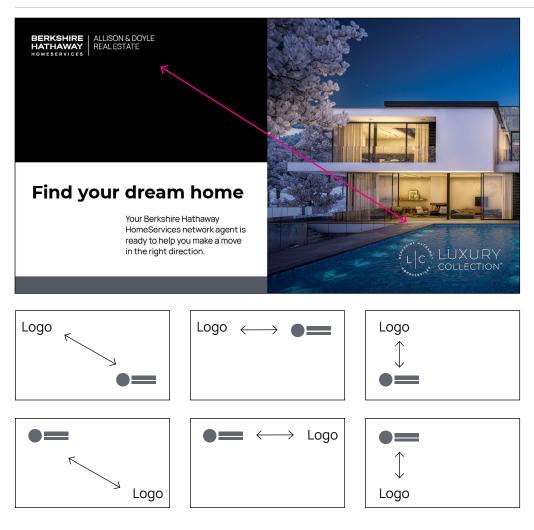

#### In Conjunction With Company Logo

When using the Luxury Collection Mark on marketing materials, websites and more, your company logo must appear on the page. Exceptions to this rule are identified in subsequent pages. To ensure a pleasing aesthetic, the Luxury Collection Mark should be placed an appropriate distance from the company logo. Please follow the guidelines showcased here.

Example: If the company logo is on the right side of a layout, the Luxury Collection Mark should be on the left. They can also be placed diagonally from each other.