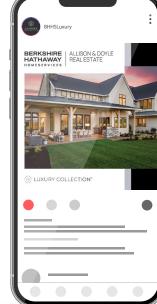

#### Static Social Media Posts

For static social media posts, it is optional to utilize your company logo with the Luxury Collection Mark. You may use the Luxury Collection Mark as a standalone in this application.

When using the Luxury Collection Mark as part of design for static social media posts, please explore using the customizable templates located within Marketing REsource. Example #1.

You may incorporate your company logo in the design of a static post. Customizable templates are also available in Marketing REsource, example #2. When creating a static post with your company logo and the Luxury Collection Mark, be mindful of not overcrowding a small space.

The Luxury Collection Mark may be used as a watermark for a static post, with or without your company logo. Please refer to watermark guidelines on page 13. Example #3.

Example #1 - Social media template in Marketing REsource.