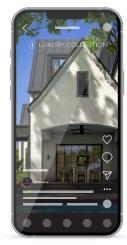

#### **Social Media Stories and Reels**

The Contemporary, The Classic, and The Refined Luxury Collection Marks can be utilized in social media stories and reels without your company logo. The recommended placement of the Luxury Collection Mark is at the top of the story or reel.

Recommended colorways are White, Black, and Dark Platinum—depending on the imagery the Mark will overlay.

The Luxury Collection Mark is permitted when used by a Luxury Collection Specialist marketing themselves or a network member or company marketing a home that is designated as luxury.

The Contemporary in a story Th

The Classic in a reel

The Refined in a story

The Refined in a reel