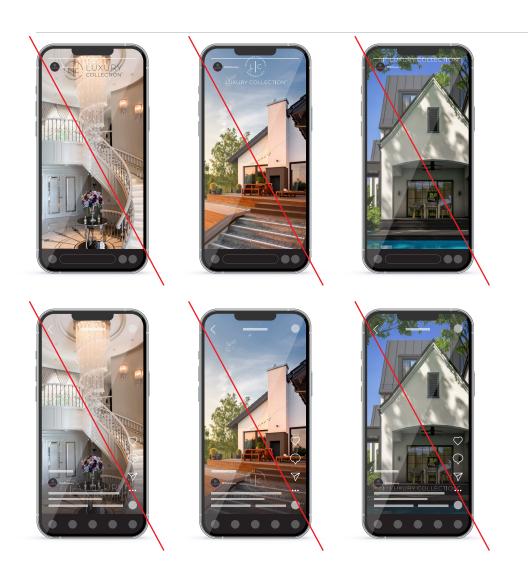

#### Social Media Stories and Reels Misuse

Do not place the Luxury Collection Mark anywhere where it can be hidden by text and symbols that auto populate as part of the platform user interface, including the account profile name, caption, buttons, and titles. Refer to Luxury Collection Mark placement on the preceding page.

#### **Social Media Stories and Reels**

The Contemporary, The Classic, and The Refined Luxury Collection Marks can be utilized in social media stories and reels without your company logo. The recommended placement of the Luxury Collection Mark is at the top of the story or reel.

Recommended colorways are White, Black, and Dark Platinum—depending on the imagery the Mark will overlay.

The Luxury Collection Mark is permitted when used by a Luxury Collection Specialist marketing themselves or a network member or company marketing a home that is designated as luxury.