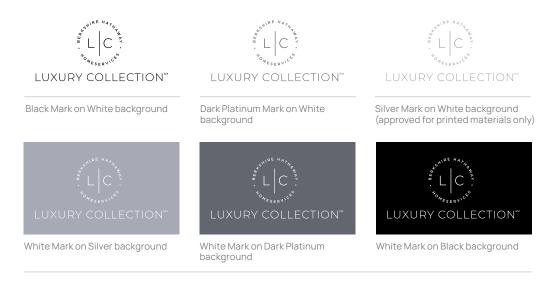

### The Contemporary

Displayed are the approved colorways for The Contemporary Luxury Collection Mark. Always be sure to adhere to the rules of usage to maintain consistency.

See page 19 for guidelines on the application of the Luxury Collection Mark over imagery.

Black Mark on White background

White Mark on Silver background

Dark Platinum Mark on White background

White Mark on Dark Platinum background

Silver Mark on White background (approved for printed materials only)