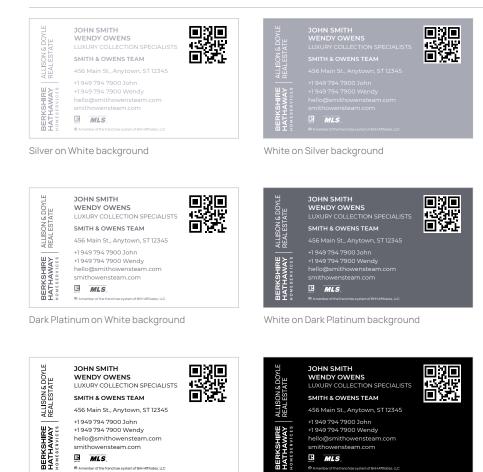

#### TWO-AGENT TEAM WITH TEXT AND QR CODE

### Horizontal Fronts

#### TWO-AGENT TEAM WITH TEXT AND HEADSHOTS

Dark Platinum on White background

Black on White background

White on Silver background

White on Dark Platinum background

White on Black background

The showcased business card backs are approved for use. Only The Contemporary and The Classic Marks are to be used in this