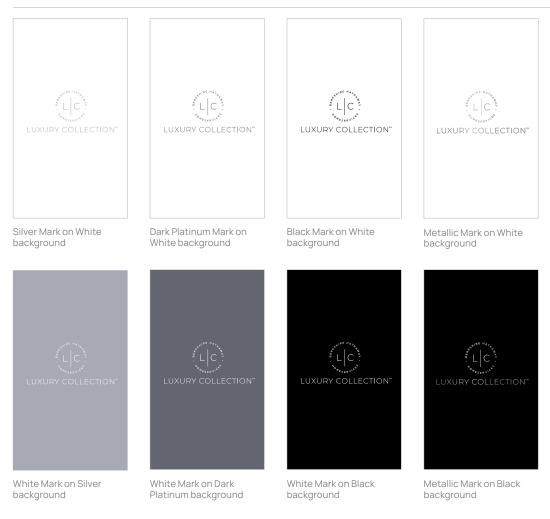

### The Contemporary

Displayed are the approved colorways for The Contemporary Luxury Collection Mark. Always be sure to adhere to the rules of usage to maintain consistency.

See page 19 for guidelines on the application of the Luxury Collection Mark over imagery.

Black Mark on White background

White Mark on Silver background

Dark Platinum Mark on White background

White Mark on Dark Platinum background

Silver Mark on White background (approved for printed materials only)

White Mark on Black background

Metallic Mark on Black background

<sup>e<sup>e<sup>4</sup>N<sup>BE</sup> H<sub>4</sub></sup> <sub>γ<sub>4</sub></sub> LUXURY <sup>a</sup> L C<sup>3</sup>, LUXURY <sup>s</sup><sub>9</sub> <sub>4</sub><sub>6∈R<sup>N</sup></sub> <sup>c<sup>6</sup></sup> COLLECTION<sup>60</sup></sup>

Metallic Mark on White background