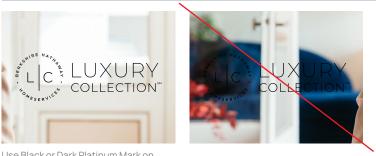

#### **Overlaying Mark On Imagery**

When applying the Luxury Collection Mark over an image, it is paramount to ensure its integrity with the placement allowing for the Mark to be legible. When applying the Mark on a darker background, use White, Silver, or Light Platinum. When applying the Mark to a lighter background, use Black or Dark Platinum.

Use Black or Dark Platinum Mark on light area of image

Use White, Silver, or Light Platinum Mark on dark area of image