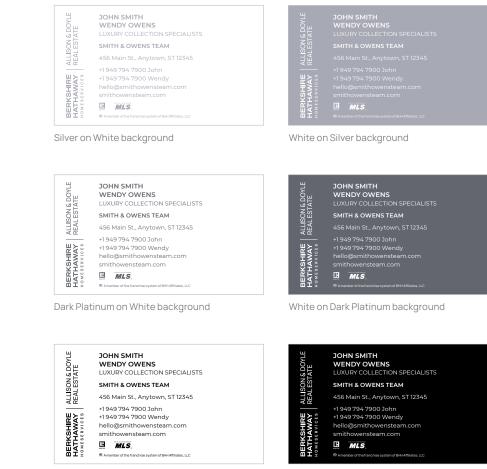

#### TWO-AGENT TEAM WITH TEXT ONLY

Black on White background

#### Horizontal Fronts